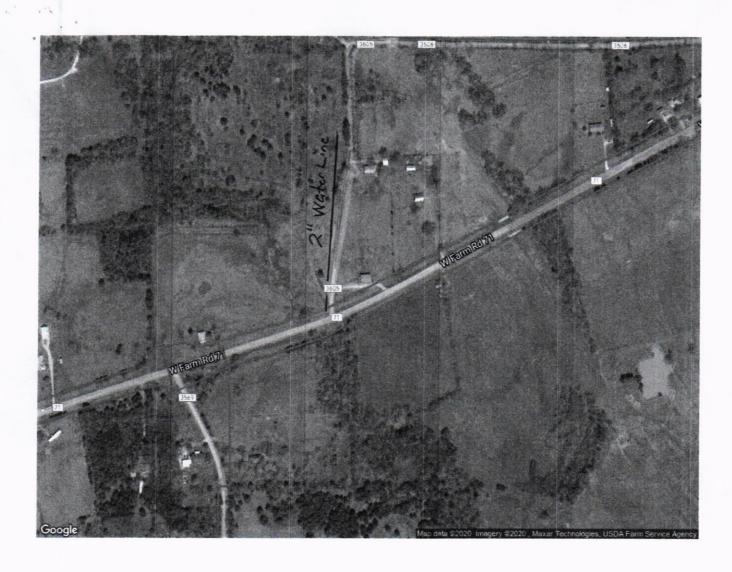

RE: Line Extension

Mr. Bartley,

We request approval to install a line extension on the following location:

Begin on Farm Road 71 East at County Road 3605 going North approximately 1000 feet on CR 3605. This will be on the west side of the county road.

The purpose of this is a line extension with 2" PVC pipe in county right of way to set one water meter for a customer.

Thank you for your help. If you have any questions, please do not hesitate to contact me.

Sincerely, Edgar Clements

Edgar Clements Manager

> OK Butter 20 Windy 22-20

Red line represents the new 2" line